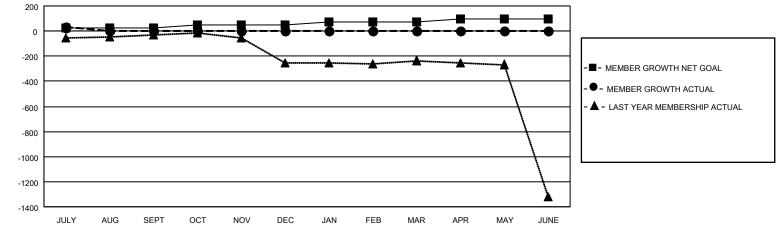

## GOALS AND ACTUAL MEMBERS CUMULATIVE

| DROPPED CLUBS: 0     |        | 8 CLUBS OF 155 ADDED 1 OR<br>MORE NEW MEMBERS | GENDER DISTRIBUTION             |                                |  |
|----------------------|--------|-----------------------------------------------|---------------------------------|--------------------------------|--|
|                      |        | WORE NEW WEWBERS                              | MALE<br>FEMALE                  | 2,481 (77.10%)<br>737 (22.90%) |  |
| DROPPED MEMBERS      |        |                                               | NON BINARY PREFER NOT TO ANSWER | 0 (0.00%)<br>0 (0.00%)         |  |
| DECEASED             | 0      |                                               | THE ENTITY TO A MOTHER          | 0 (0.0070)                     |  |
| CLUB CANCELLED OTHER | 0<br>4 | CLICK HERE FOR CUMULATIVE MEMBERSHIP DATA     | TOTAL FAMILY UNIT MEMBERS       | 1,622                          |  |
| TOTAL                | 4      | INCINDENCIAL DATA                             | FAMILY MEMBERS PAYING HAI       | LF DUES 1,062                  |  |

## MONTHLY MEMBERSHIP PROGRESS REPORT

LOCATION INDIA District 316 D Results as of: 7/31/2022

| Clubs RESULTS FOR 2022-2023 |   |   |   | Members RESULTS FOR 2022-2023 |    |    |   |
|-----------------------------|---|---|---|-------------------------------|----|----|---|
|                             |   |   |   |                               |    |    |   |
| JULY/AUG/SEPT               | 1 | 0 | 0 | JULY/AUG/SEPT                 | 25 | 33 | 4 |
| OCT/NOV/DEC                 | 1 | 0 | 0 | OCT/NOV/DEC                   | 25 | 0  | 0 |
| JAN/FEB/MAR                 | 1 | 0 | 0 | JAN/FEB/MAR                   | 25 | 0  | 0 |
| APR/MAY/JUNE                | 1 | 0 | 0 | APR/MAY/JUNE                  | 25 | 0  | 0 |