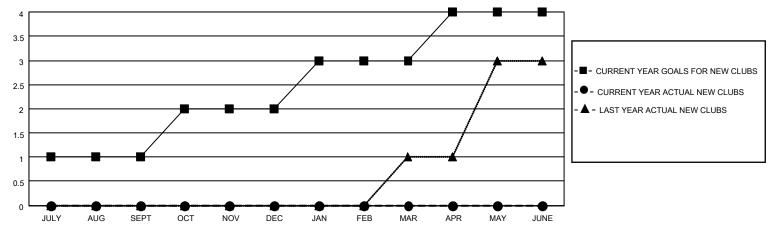

## GOALS AND ACTUAL NEW CLUBS CUMULATIVE

## MONTHLY MEMBERSHIP PROGRESS REPORT

LOCATION INDIA District 316 D Results as of: 7/31/2022

| Clubs RESULTS FOR 2022-2023 |   |   |   | Members RESULTS FOR 2022-2023 |    |    |   |
|-----------------------------|---|---|---|-------------------------------|----|----|---|
|                             |   |   |   |                               |    |    |   |
| JULY/AUG/SEPT               | 1 | 0 | 0 | JULY/AUG/SEPT                 | 25 | 33 | 4 |
| OCT/NOV/DEC                 | 1 | 0 | 0 | OCT/NOV/DEC                   | 25 | 0  | 0 |
| JAN/FEB/MAR                 | 1 | 0 | 0 | JAN/FEB/MAR                   | 25 | 0  | 0 |
| APR/MAY/JUNE                | 1 | 0 | 0 | APR/MAY/JUNE                  | 25 | 0  | 0 |